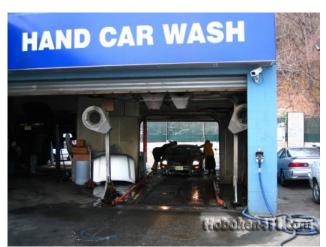

- Fix Oil Leaks from Vehicle
- Use Commercial Car Wash
- Don't leave Liquid materials outside that can end up in Stormwater Runoff