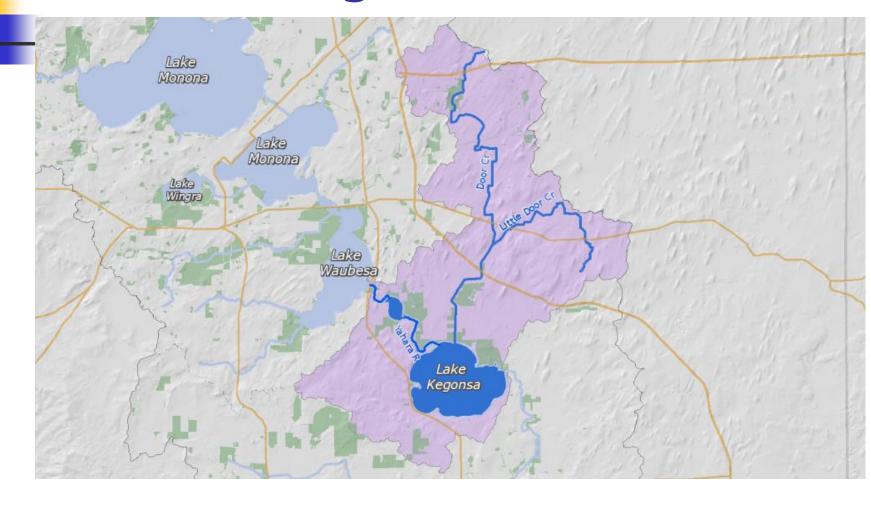

#### The Problem with Rain...



April 20, 2021 **Town of Cottage Grove Annual Town Meeting** 

Charles E. (Chuck) Nahn III, PE Owner, Nahn and Associates



### ...is that it runs off!!!

- Town Stormwater Permit
- What is Town Doing?
- What Can We do?



#### **Town Stormwater Permit**

- WPDES Permit to allow discharge of stormwater from Urbanized Area of Town and control Stormwater Pollution
  - Terms and conditions of permit-Public Education
  - Urbanized Area includes 350 acres E. of Vilas Rd (Bonnie, Sandpiper & Damascus Res. Neighborhoods) in Lake Kegonsa watershed

# Lake Kegonsa Watershed



## Town Urbanized Area





#### **Town Stormwater Permit**

- What does the Town do?
  - Limit Salt Use on Roads in Winter
  - Check For Illicit Discharges
  - Maintain grassed swales along Roadsides
  - Participate in MMSD Adaptive Management
  - Require new development to implement
    E.C. and S.W. controls-meet County standards



#### **Town Stormwater Permit**

- What does the Town do?
  - Provide Public Education
    - Articles in newsletter/annual report
    - Flier in utility bill
    - Recently increased to Monona Grove H.S.
  - Submit Annual Report to WDNR



- Get informed and spread the word
  - DVD is good tool to show to local groups to educate
  - Pamphlets and brochures available at

**Town Hall** 

Pick up Pet Waste





- Consider "Rain gardens" instead of turf
- Vege