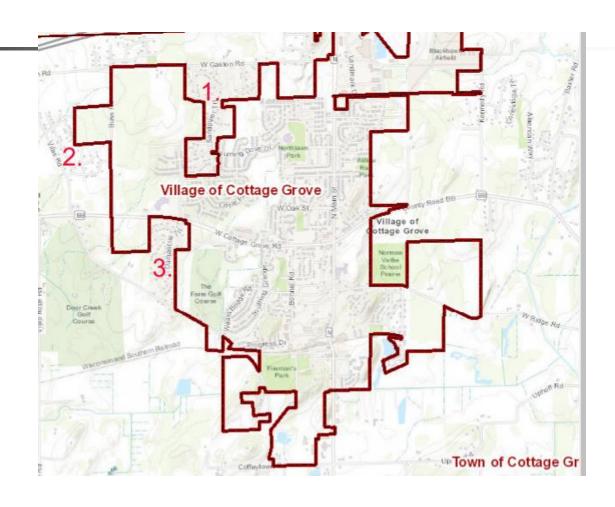

#### The Problem with Rain...



April 20, 2021 **Town of Cottage Grove Annual Town Meeting** 

Charles E. (Chuck) Nahn III, PE Owner, Nahn and Associates



### ...is that it runs off!!!

- Town Stormwater Permit
- What is Town Doing?
- What Can We do?



#### **Town Stormwater Permit**

- WPDES Permit to allow discharge of stormwater from Urbanized Area of Town and control Stormwater Pollution
  - Terms and conditions of permit-Public Education
  - Urbanized Area includes 350 acres E. of Vilas Rd (Bonnie, Sandpiper & Damascus Res. Neighborhoods) in Lake Kegonsa watershed

# Lake Kegonsa Watershed



## Town Urbanized Area





#### **Town Stormwater Permit**

- What does the Town do?
  - Limit Salt Use on Roads in Winter
  - Check For Illicit Discharges
  - Maintain grassed swales along Roadsides
  - Participate in MMSD Adaptive Management
  - Require new development to implement
    E.C. and S.W. controls-meet County standards



#### **Town Stormwater Permit**

- What does the Town do?
  - Provide Public Education
    - Articles in newsletter/annual report
    - Flier in utility bill
    - Recently increased to Monona Grove H.S.
  - Submit Annual Report to WDNR



- Get informed and spread the word
  - DVD is good tool to show to local groups to educate
  - Pamphlets and brochures available at

**Town Hall** 

Pick up Pet Waste





- Consider "Rain gardens" instead of turf
- Vegetate bare areas of lawn an