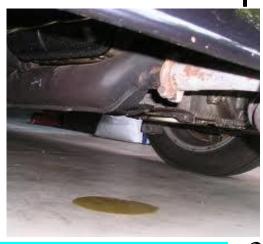

- Fix Oil Leaks from Vehicle
- Use Commercial Car Wash
- Don't leave Liquid materials outside that can end up in Stormwater Runoff