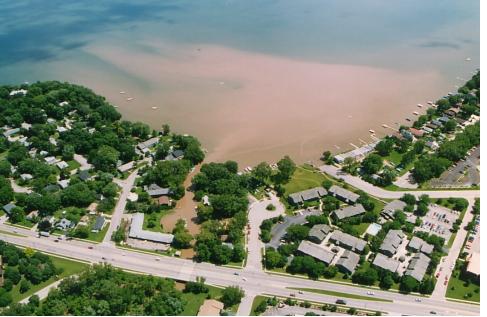

#### What is Stormwater Pollution

Stormwater is water from rain or melting snow that does not immediately soak into the ground. Instead stormwater flows across hard surfaces such as parking lots, streets, lawns and roofs and picks up pesticides and fertilizers, sediment, pet waste, cigarette butts, litter, oil and other pollutants into our ditches and lakes downstream.

#### **Stormwater Pollution**