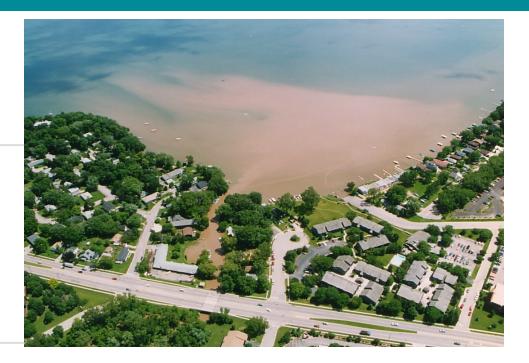

#### What is Stormwater Pollution

Stormwater is water from rain or melting snow that does not immediately soak into the ground. Instead stormwater flows across hard surfaces such as parking lots, streets, lawns and roofs and picks up pesticides and fertilizers, sediment, pet waste, cigarette butts, litter, oil and other pollutants into our ditches and lakes downstream.