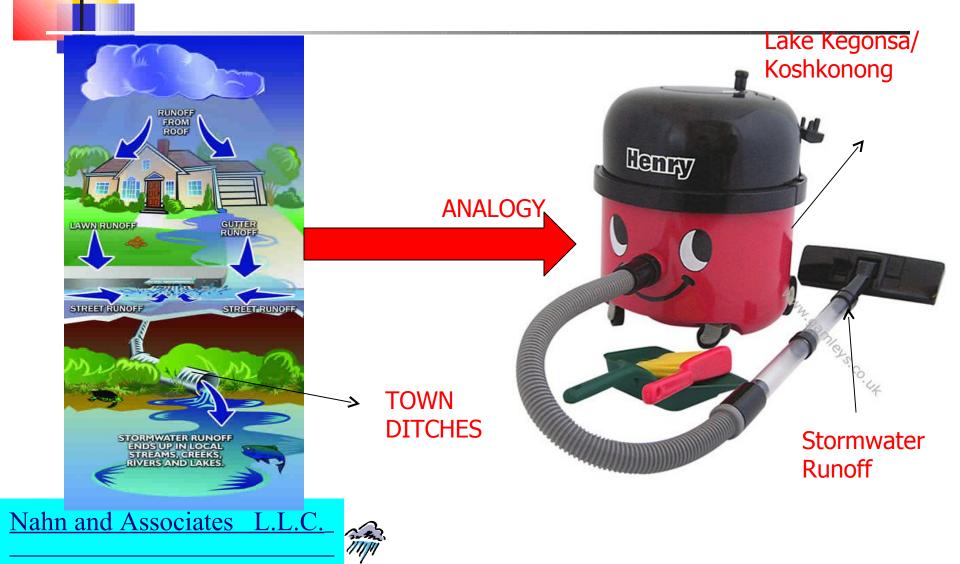

#### What is Stormwater Pollution

Stormwater is water from rain or melting snow that does not immediately soak into the ground. Instead stormwater flows across hard surfaces such as parking lots, streets, lawns and roofs and picks up pesticides and fertilizers, sediment, pet waste, cigarette butts, litter, oil and other pollutants into our ditches and lakes downstream.

# Town Stormwater Permit

- WPDES Permit to allow discharge of stormwater from Urbanized Area of Town and control Stormwater Pollution
  - Terms and conditions of permit

# Town Stormwater Permit

- Six elements of Permit
  - Public Education- On-going
  - Public Input- On-going
  - Illicit Discharge Detect/Elimination-Completed 2007-2009
  - Construction site pollutant control- County
  - Post Constr. site pollutant control- County
  - Pollution Prevention Plan- Completed 2010