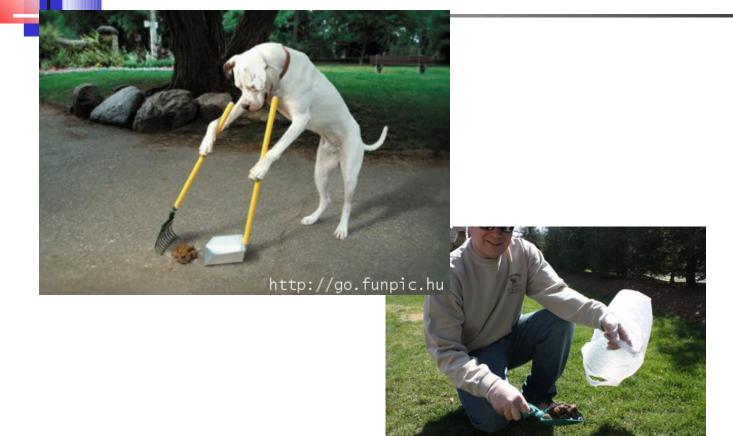

on**



# Town Stormwater Permit

- WPDES Permit to allow discharge of stormwater from Urbanized Area of Town and control Stormwater Pollution
  - Terms and conditions of permit

# Town Stormwater Permit

- Six elements of Permit
  - Public Education- On-going
  - Public Input- On-going
  - Illicit Discharge Detect/Elimination-Completed 2007-2009
  - Construction site pollutant control- County
  - Post Constr. site pollutant control- County
  - Pollution Prevention Plan- Completed 2010



# Stormwater Pollution Prevention

- 1. Get Informed-DVD available/Town web
- 2. Repair Car Oil Leaks
- 3. Use a Car Wash
- 4. Don't salt your driveway

## Stormwater Pollution Prevention- Oil Leaks





3. 52 1/1/11

#### Stormwater Pollution Prevention- Car Wash





#### Prevention- Pick up Pet Waste



# Prevention- No Salt on driveway





- 5. Install Rain gardens
- 6. Install Rain Barrels
- 7. Dry clean up of spills
- 8. Compost yard waste
- Keep your grassed ditch clear of debris
  Control use of fertilizer/pesticides

#### Issues/Concerns/Questions???