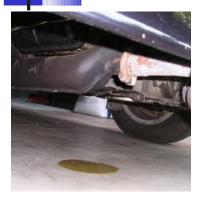

# Stormwater Pollution Prevention

- 1. Get Informed-DVD available/Town web
- 2. Repair Car Oil Leaks
- 3. Use a Car Wash
- 4. Don't salt your driveway

## Stormwater Pollution Prevention- Oil Leaks

3. 52 1/1/11