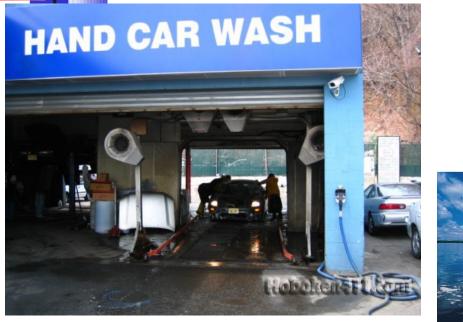

# Stormwater Pollution Prevention

- 1. Get Informed-DVD available/Town web
- 2. Repair Car Oil Leaks
- 3. Use a Car Wash
- 4. Don't salt your driveway

#### Stormwater Pollution Prevention- Car Wash