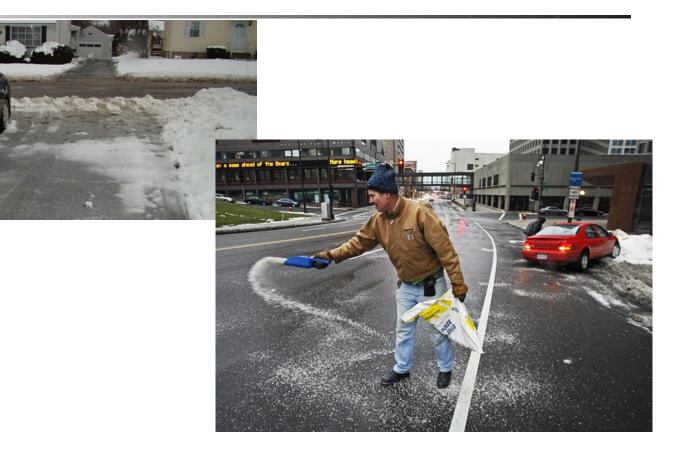

# Prevention- No Salt on driveway

- 5. Install Rain gardens
- 6. Install Rain Barrels
- 7. Dry clean up of spills
- 8. Compost yard waste
- Keep your grassed ditch clear of debris
  Control use of fertilizer/pesticides