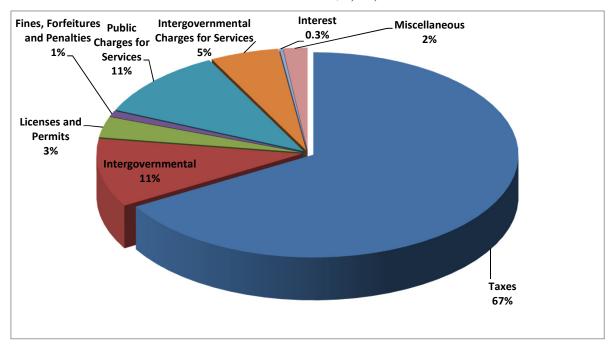

# 2013 General Fund Revenues Total Revenues: \$ 2,207,236

#### **Actual 2011-2013**

|                                        | 2011         | 2012         | 2013         |
|----------------------------------------|--------------|--------------|--------------|
| Taxes                                  | \$ 1,457,785 | \$ 1,464,080 | \$ 1,469,536 |
| Intergovernmental                      | 297,974      | 220,366      | 238,080      |
| Licenses and Permits                   | 55,728       | 73,536       | 72,182       |
| Fines, Forfeitures and Penalties       | 14,498       | 17,983       | 20,826       |
| Public Charges for Services            | 225,422      | 231,689      | 238,833      |
| Intergovernmental Charges for Services | 114,975      | 121,217      | 120,121      |
| Interest                               | 5,978        | 5,764        | 5,546        |
| Miscellaneous                          | 82,389       | 27,438       | 42,112       |
|                                        | ·            |              |              |
| Totals                                 | \$ 2,254,749 | \$ 2,162,073 | \$ 2,207,236 |
|                                        |              | •            |              |