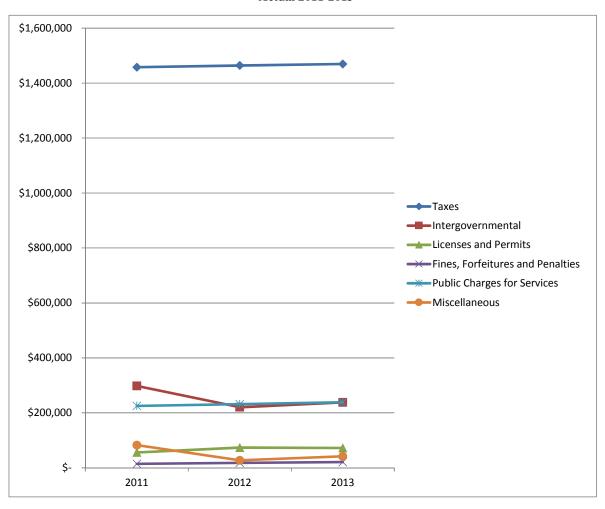

# TOWN OF COTTAGE GROVE General Fund Revenues

#### **Actual 2011-2013**

|                                        | 2011         | 2012         | 2013         |
|----------------------------------------|--------------|--------------|--------------|
| Taxes                                  | \$ 1,457,785 | \$ 1,464,080 | \$ 1,469,536 |
| Intergovernmental                      | 297,974      | 220,366      | 238,080      |
| Licenses and Permits                   | 55,728       | 73,536       | 72,182       |
| Fines, Forfeitures and Penalties       | 14,498       | 17,983       | 20,826       |
| Public Charges for Services            | 225,422      | 231,689      | 238,833      |
| Intergovernmental Charges for Services | 114,975      | 121,217      | 120,121      |
| Interest                               | 5,978        | 5,764        | 5,546        |
| Miscellaneous                          | 82,389       | 27,438       | 42,112       |
|                                        | ·            |              |              |
| Totals                                 | \$ 2,254,749 | \$ 2,162,073 | \$ 2,207,236 |
|                                        |              | •            |              |

# 2013 General Fund Revenues Total Revenues: \$ 2,207,236

# 2012 General Fund Revenues Total Revenues: \$2,162,073