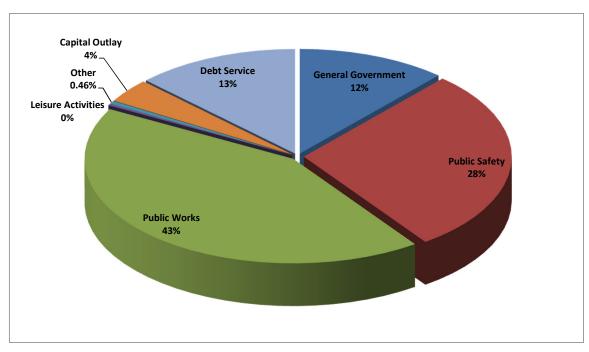

# TOWN OF COTTAGE GROVE

2013 General Fund Expenditures Total Expenditures: \$ 2,394,800

2012 General Fund Expenditures Total Expenditures: \$2,224,523