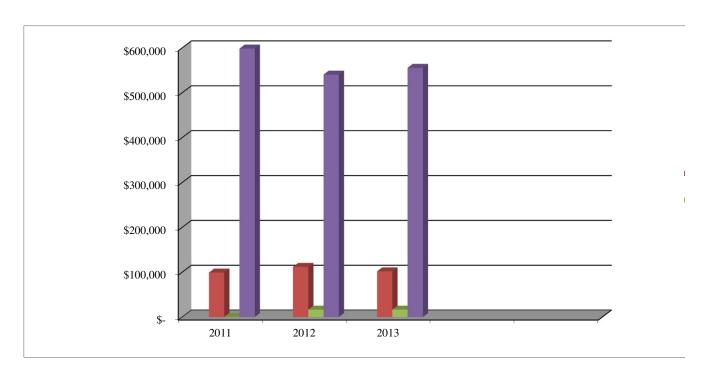

# General Fund Balance Actual 2011-2013

# **General Fund Balance**

|                                       | 2011      |         | 2012 |         | 2013 |         |
|---------------------------------------|-----------|---------|------|---------|------|---------|
| Restricted, Committed, & Nonspendable | <b>\$</b> | 99,164  | \$   | 111,801 |      | 101,812 |
| Assigned                              | φ         | 411     | φ    | 16,585  |      | 16,585  |
| Unassigned                            |           | 598,376 |      | 540,399 |      | 555,561 |
| Total                                 | \$        | 697,951 | \$   | 668,785 | \$   | 673,958 |