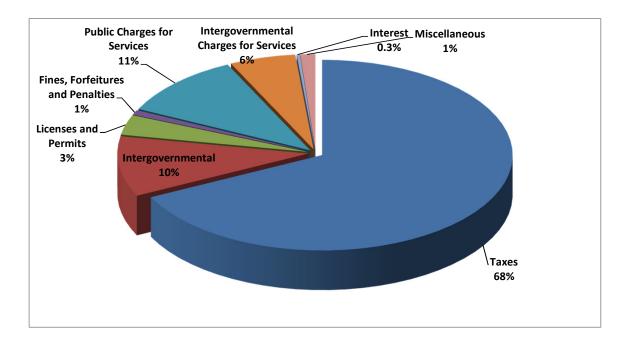

# 2012 General Fund Revenues Total Revenues: \$2,162,073

#### **Actual 2011-2013**

|                                        | 2011         | 2012         | 2013         |
|----------------------------------------|--------------|--------------|--------------|
| Taxes                                  | \$ 1,457,785 | \$ 1,464,080 | \$ 1,469,536 |
| Intergovernmental                      | 297,974      | 220,366      | 238,080      |
| Licenses and Permits                   | 55,728       | 73,536       | 72,182       |
| Fines, Forfeitures and Penalties       | 14,498       | 17,983       | 20,826       |
| Public Charges for Services            | 225,422      | 231,689      | 238,833      |
| Intergovernmental Charges for Services | 114,975      | 121,217      | 120,121      |
| Interest                               | 5,978        | 5,764        | 5,546        |
| Miscellaneous                          | 82,389       | 27,438       | 42,112       |
|                                        | ·            |              |              |
| Totals                                 | \$ 2,254,749 | \$ 2,162,073 | \$ 2,207,236 |
|                                        |              | •            |              |