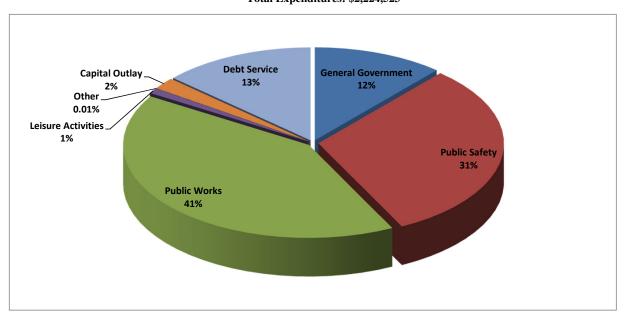

# TOWN OF COTTAGE GROVE

2013 General Fund Expenditures Total Expenditures: \$ 2,394,800

2012 General Fund Expenditures Total Expenditures: \$2,224,523