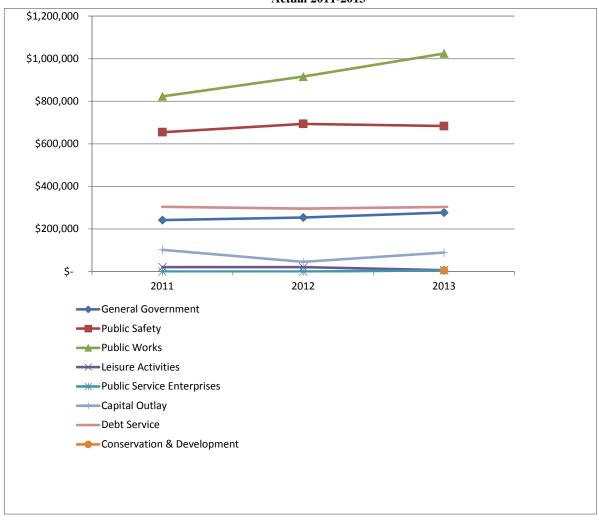

# TOWN OF COTTAGE GROVE General Fund Expenditures

#### **Actual 2011-2013**

|                            | 2011            | 2012            | 2013            |
|----------------------------|-----------------|-----------------|-----------------|
| General Government         | \$<br>241,889   | \$<br>253,818   | \$<br>277,276   |
| Public Safety              | 654,632         | 693,355         | 683,417         |
| Public Works               | 822,825         | 915,435         | 1,024,236       |
| Leisure Activities         | 21,195          | 20,581          | 6,563           |
| Public Service Enterprises | 176             | 176             | 5,676           |
| Conservation & Development |                 |                 | 5,300           |
| Capital Outlay             | 102,339         | 45,500          | 88,926          |
| Debt Service               | 303,994         | 295,658         | 303,406         |
|                            |                 |                 |                 |
| Totals                     | \$<br>2,147,050 | \$<br>2,224,523 | \$<br>2,394,800 |

# TOWN OF COTTAGE GROVE

2013 General Fund Expenditures Total Expenditures: \$ 2,394,800

2012 General Fund Expenditures Total Expenditures: \$2,224,523